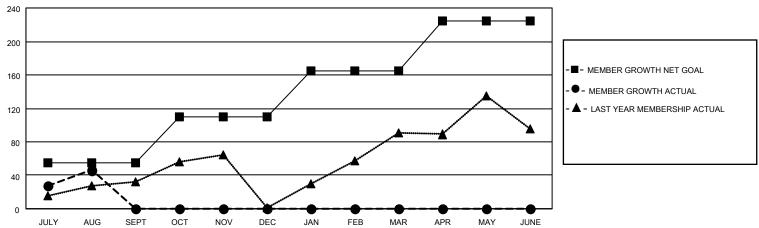

## GOALS AND ACTUAL MEMBERS CUMULATIVE

| DROPPED CLUBS: 1 |    | 25 CLUBS OF 106 ADDED 1 OR MORE<br>NEW MEMBERS | GENDER DISTRIBUTION  MALE 1,296 (50.74%) |                |     |
|------------------|----|------------------------------------------------|------------------------------------------|----------------|-----|
| DROPPED MEMBERS  |    |                                                | FEMALE                                   | 1,258 (49.26%) |     |
| DECEASED         | 2  | CLICK HERE FOR CUMULATIVE MEMBERSHIP DATA      | TOTAL FAMILY UNIT MEMBERS                |                | 724 |
| CLUB CANCELLED   | 1  |                                                | FAMILY MEMBERS PAYING HALF 3 DUES        |                |     |
| OTHER            | 36 |                                                |                                          |                | 386 |
| TOTAL            | 39 |                                                |                                          |                |     |