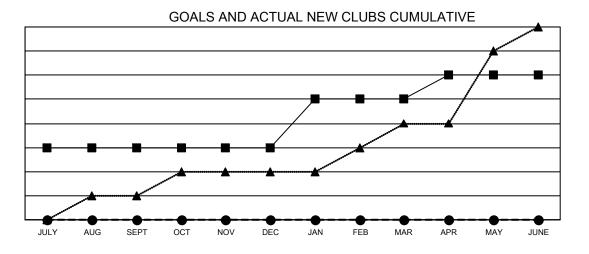

## GMT CA 1 Clubs **Members RESULTS FOR 2024-2025 RESULTS FOR 2024-2025 NEW CLUB GOAL NEW CLUBS DROPPED CLUBS** MEMBER GROWTH NET MEMBER GROWTH DROPPED QUARTER QUARTER MEMBERS ACTUA **GOAL ACTUAL** (including transfers) 3 0 55 101 41 JULY/AUG/SEPT JULY/AUG/SEPT 0 0 55 0 0 OCT/NOV/DEC OCT/NOV/DEC 2 0 0 55 0 0 JAN/FEB/MAR JAN/FEB/MAR

APR/MAY/JUNE

60

0

0

- CURRENT YEAR GOALS FOR NEW CLUBS

- CURRENT YEAR ACTUAL NEW CLUBS

▲ - LAST YEAR ACTUAL NEW CLUBS

0